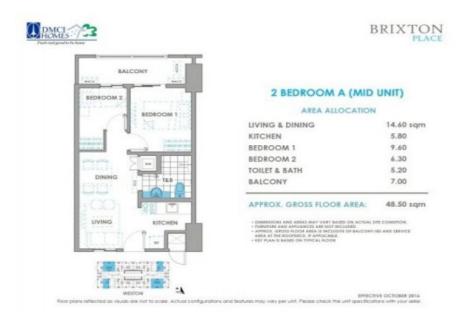

## 2 Bedroom Condo for sale in Brixton Place, Kapitolyo, Metro Manila near MRT-3 Boni

Key features

Beds

48.50 m<sup>2</sup> Usable area

**Facilities** 

Air Conditioning

**Fitness** 

Garden

BBQ Area

Parking

Concierge

Playground

Listing provided by:

Tel: +639276030838

BRIXTON PLACELocation: Kapitolyo, PasigNEARBY:Capitol CommonsOrtigasOrtigas-BGC Link

BridgeFOR SALEWeston Tower (May 2022 Turnover)2 bedroom 48.50sqm32nd floorwith PARKINGSelling Price: Php 6,300,000 **ALL-INPAYMENT** TERM: Earnest

Money to owner: 200,000Payment to 2,716,493.76Balance owner: 2 DMCI:Mont...

View online:

0 photos