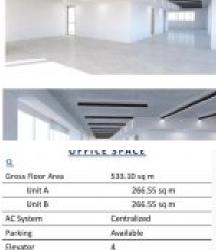

## Office for Sale or Rent in Guadalupe Viejo, Metro Manila

Warm Shell

50,2020

**Key features** 

533.10 m<sup>2</sup> Usable area

**Facilities** 

Air Conditioning 1

Concierge

## Jesus ''Bunny'' S.

Tel: +639999915028

PET Plans is an office skyscraper located along EDSA in Guadalupe Viejo, Makati, right in front of the MMDA headquarters. Whole floor for sale/rentUnit A: 266.55 sqmUnit B: 266.55 sqmGross floor area: 533.10 sqmWith available parking Turnover date: 3Q of 2020 For rent at P650/sqm/month (inclusive of...