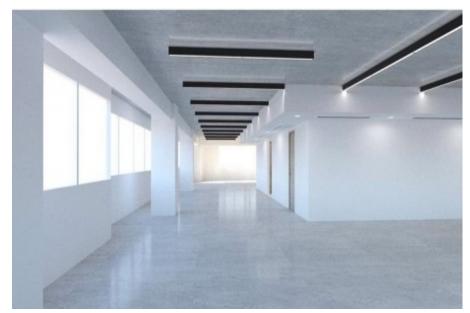

## Office for Sale or Rent in Guadalupe Viejo, Metro Manila

Warm Shell

50,2020

**Key features** 

533.10 m<sup>2</sup> Usable area

**Facilities** 

Air Conditioning 1

Concierge

## Jesus ''Bunny'' S.

Tel: +639999915028

PET Plans is an office skyscraper located along EDSA in Guadalupe Viejo, Makati, right in front of the MMDA headquarters. Whole floor for sale/rentUnit A: 266.55 sqmUnit B: 266.55 sqmGross floor area: 533.10 sqmWith available parking Turnover date: 3Q of 2020 For rent at P650/sqm/month (inclusive of...