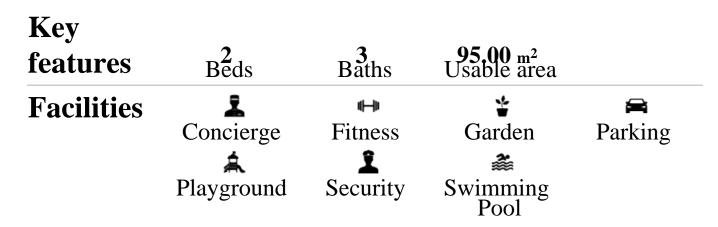

Condo for sale in Cebu** City, Cebu

## MAISONETTES

Live with exclusivity and sophistication in BE Residences with limited Garden Suites. Condovisions and Maisonettes.

Maisonettes are 3 storey townhouse like units fronting the resort amenities, while the Condovision are 2 storey units with direct access to dedicated parking slots within its respective units.

The Maisonettes and Condovision have its own lift access designed to give a private modern upscale vibe.









BE **RESIDENCESL**ocated at St. Lawrence Street in Central Lahug Cebu City BE Residences a 18-th storey beautifully designed structure rises a right beside the Cebu I.T Park, offering a breathtaking 360-view of the country's second most bustling metropolis, a sprawling breakthr... amenity courtyard and a

18,668,700

O



View online: 16 photos